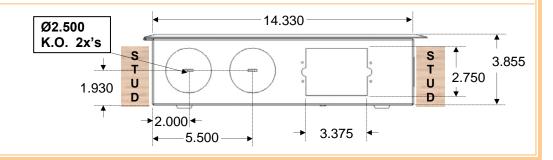

• Wickenburg, AZ 85390

(800) 992-3833 • (928) 684-2813 • www.bnproducts.com

## **Specification Sheet**

Part # 14144-MMH

This Cabinet Measures: 141/4" Wide x 14" Tall x 4" Deep





#### Features & Info:

- Includes mounting screws, grommets, instruction sheet & cardboard overspray shield
- Made of 18-gauge (door) & 20-gauge (body), zinc-coated steel (powder coat white finish)
- Features a universal mounting pattern which accepts most major brands of modules
- Enclosure mounts prior to drywall between 16" center studs (mounting slots on side)
- Includes knockouts on all four sides and back, AC knockout on the bottom
- Body & Hinged Door may be purchased separately
- Depth marks on the side of the body
- UL-Listed (UL1863)
- Box weight: 10 lbs.

### **Top View**



#### **Bottom View**