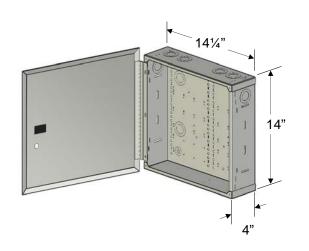

## **Specification Sheet**

Part # 14144-MMH

This Cabinet Measures: 141/4" Wide x 14" Tall x 4" Deep

#### Features & Info:

- Includes mounting screws, grommets, instruction sheet & cardboard overspray shield
- Made of 18-gauge (door) & 20-gauge (body), zinc-coated steel (powder coat white finish)
- Features a universal mounting pattern which accepts most major brands of modules
- Enclosure mounts prior to drywall between 16" center studs (mounting slots on side)
- Includes knockouts on all four sides and back, AC knockout on the bottom
- Body & Hinged Door may be purchased separately
- Depth marks on the side of the body
- UL-Listed (UL1863)
- Box weight: 10 lbs.