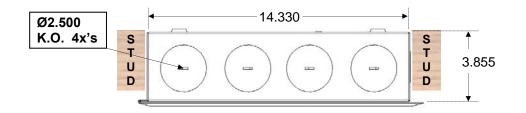

3450 Sabin Brown Road • Wickenburg, AZ 85390

(800) 992-3833 • (928) 684-2813 • www.bnproducts.com

## **Specification Sheet**

Part # 14144-MMH

This Cabinet Measures: 141/4" Wide x 14" Tall x 4" Deep





#### Features & Info:

- Includes mounting screws, grommets, instruction sheet & cardboard overspray shield
- Made of 18-gauge (door) & 20-gauge (body), zinc-coated steel (powder coat white finish)
- Features a universal mounting pattern which accepts most major brands of modules
- Enclosure mounts prior to drywall between 16" center studs (mounting slots on side)
- Includes knockouts on all four sides and back, AC knockout on the bottom
- Body & Hinged Door may be purchased separately
- Depth marks on the side of the body
- UL-Listed (UL1863)
- Box weight: 10 lbs.

### **Top View**



#### **Bottom View**